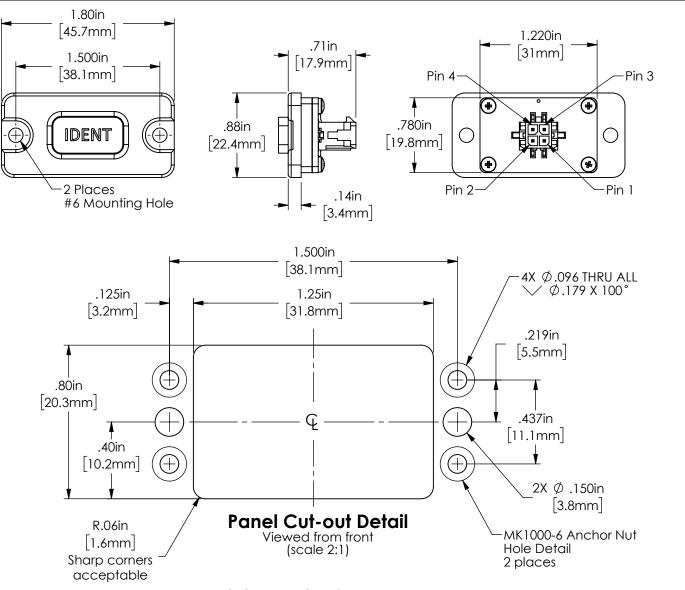

## CONNECTION TABLE

NOTE: Refer to SkyView System Installation Guide when installing multiple level buttons

| Pin# | Wire Color | Connect to     | Notes           |
|------|------------|----------------|-----------------|
| 1    | RED        | +10-30 VDC     | Aircraft Power  |
| 2    | WHT        | Skyview Pin 26 | Dimmer Control  |
| 3    | GRN        | XPNDR Pin 20   | XPNDR Disengage |
| 4    | BLK        | GND            | Aircraft Ground |

## Thank you for your purchase.

The most up to date documentation is always available online at: docs.dynonavionics.com

For support, online at: support.dynonavionics.com email at: support@dynonavionics.com or call 425-402-0433 SkyView
"IDENT" Button
Mounting and
Connection Detail